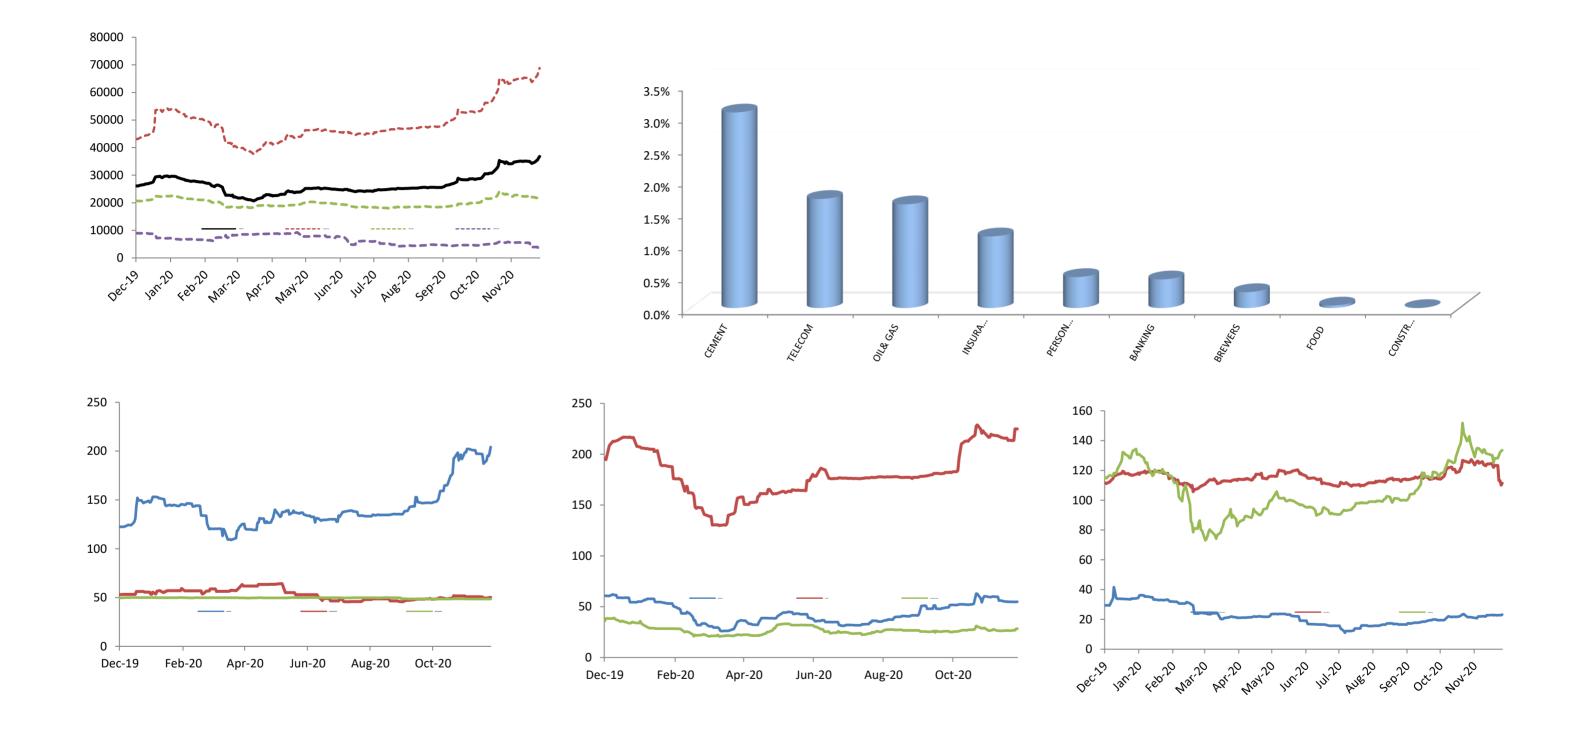

## **Index Performance**

|                            | 1 Day  | 1 Wk   | 3 Month | 6 Month |            |             |              | 52 Wk<br>Volatility | 52 Wk Max |
|----------------------------|--------|--------|---------|---------|------------|-------------|--------------|---------------------|-----------|
| ARM Sector Indices         | Return | Return | Return  | Return  | QTD Return | YTD sReturn | 52 Wk Return | (SD)                | Drawdown  |
| BANKING                    | 0.45%  | 4.24%  | 33.43%  | 37.91%  | 25.92%     | 12.94%      | 14.37%       | 2.39%               | -11.71%   |
| BREWERS                    | 0.25%  | -0.01% | 32.23%  | 40.40%  | 14.50%     | -10.69%     | -9.75%       | 3.01%               | -8.62%    |
| CEMENT                     | 3.06%  | 9.12%  | 50.78%  | 49.24%  | 43.20%     | 64.07%      | 66.82%       | 2.02%               | -7.30%    |
| TELECOM                    | 1.70%  | 11.36% | 62.39%  | 81.76%  | 54.99%     | 97.93%      | 89.28%       | 1.60%               | -6.52%    |
| PERSONAL CARE              | 0.48%  | 7.96%  | 6.70%   | -10.57% | 12.55%     | -26.95%     | -20.77%      | 2.72%               | -9.37%    |
| CONSTRUCTION               | 0.00%  | 1.33%  | 7.89%   | -5.45%  | 6.05%      | -5.99%      | -4.95%       | 1.80%               | -14.26%   |
| FOOD                       | 0.04%  | 5.21%  | 26.93%  | 29.14%  | 25.87%     | 5.89%       | 14.58%       | 1.70%               | -6.99%    |
| INSURANCE                  | 1.12%  | -9.71% | -2.10%  | -5.74%  | -3.68%     | -4.23%      | -0.36%       | 1.06%               | -8.23%    |
| OIL& GAS                   | 1.62%  | 1.56%  | 40.44%  | 21.23%  | 31.13%     | -44.14%     | -19.65%      | 3.67%               | -18.51%   |
| REAL ESTATE                | -0.03% | -0.18% | -2.84%  | -2.73%  | -0.24%     | -2.98%      | -2.53%       | 0.18%               | -2.38%    |
| ARM Capitalisation Indices |        |        |         |         |            |             |              |                     |           |
| Large Cap (Top 10%)        | 1.61%  | 8.00%  | 44.69%  | 50.05%  | 37.89%     | 55.04%      | 56.74%       | 1.43%               | -4.78%    |
| Mid Cap (Mid 30%)          | 1.72%  | 0.90%  | 20.36%  | 13.12%  | 17.87%     | 6.10%       | 7.68%        | 0.94%               | -3.95%    |
| Small Cap (Bottom 60%)     | 7.99%  | -4.25% | -21.32% | -48.20% | -13.14%    | -57.51%     | -57.63%      | 4.28%               | -29.06%   |